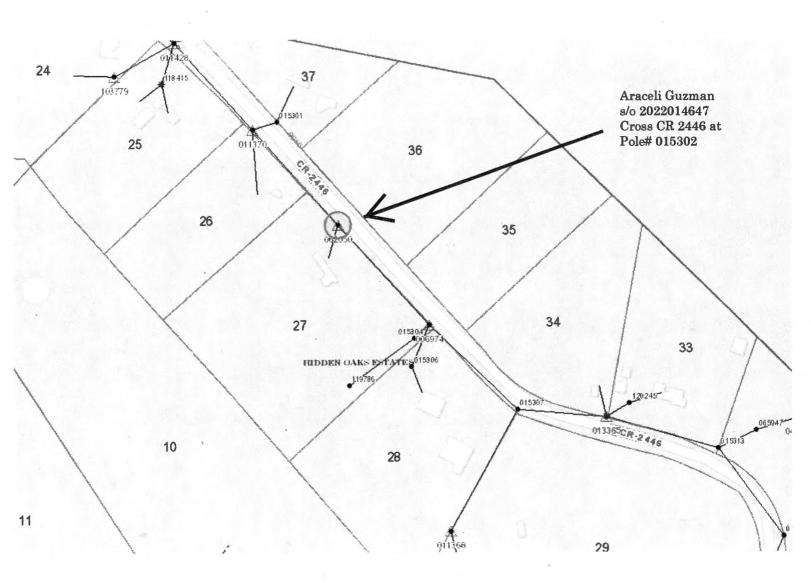

## Greetings:

Farmers Electric Cooperative, Inc. is requesting permission to construct electrical power distribution facilities which will cross County Road <u>2446</u> which is located 480 ft south of Old Bridge Rd in Hunt County, Texas.

Site location map and construction sketches are enclosed. The construction sketch details the proposed work. All road crossings will have a minimum vertical clearance of 22 feet.

If you have any questions, please contact me at any time.