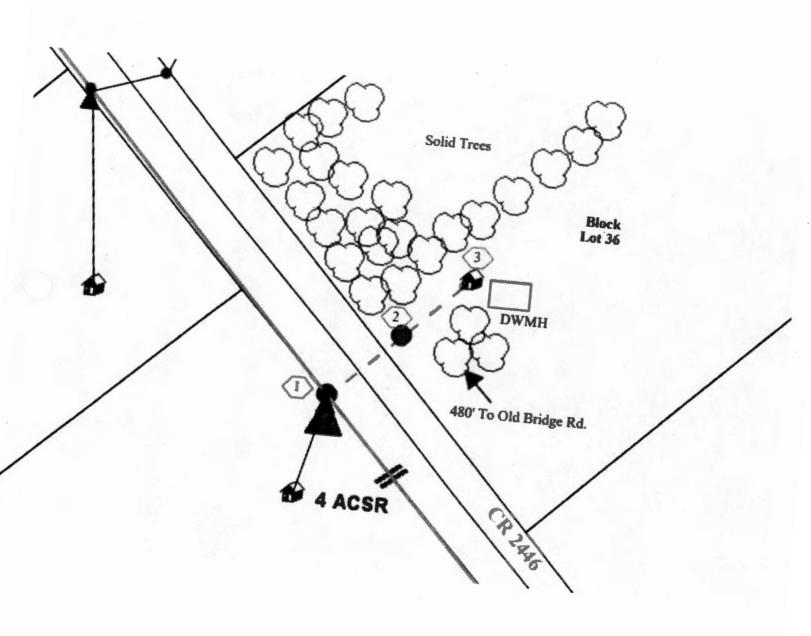

## Greetings:

Farmers Electric Cooperative, Inc. is requesting permission to construct electrical power distribution facilities which will cross County Road <u>2446</u> which is located 480 ft south of Old Bridge Rd in Hunt County, Texas.

Site location map and construction sketches are enclosed. The construction sketch details the proposed work. All road crossings will have a minimum vertical clearance of 22 feet.

If you have any questions, please contact me at any time.